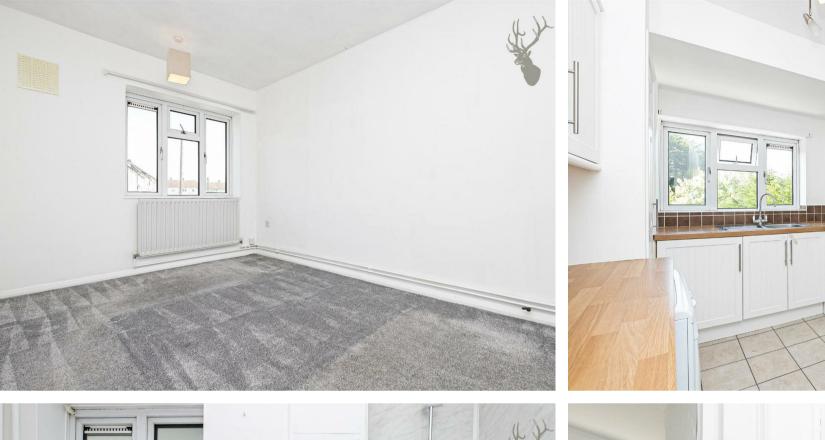

## This well presented first floor one bedroom apartment is situated on a popular road in Loughton.

- First Floor Flat
- Private Garden
- Balcony
- Available Now

- One Bedroom
- Spacious Living Room
- · Ample Storage
- Redecorated

Internally the property offers good storage with a spacious lounge, a good size bedroom, separate kitchen, with a family bathroom. There is also an added benefit of a balcony with lovely views over the private garden.