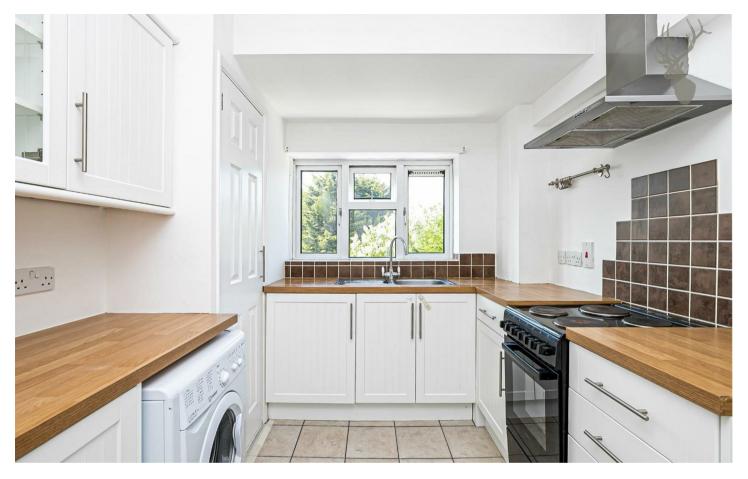

Internally the property offers good storage with a spacious lounge, a good size bedroom, separate kitchen, with a family bathroom. There is also an added benefit of a balcony with lovely views over the private garden.