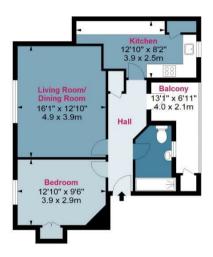

## Chandler Road, IG10

Approx. Gross Internal Area 589 Sq Ft - 54.72 Sq M

## **Ground Floor**

**First Floor** 

Floor Area 589 Sq Ft - 54.72 Sq M

Floor plan is for illustrative purposes only and is not to scale. Every attempt has been made to ensure the accuracy of the floor plan shown, however all measurements, fixtures, fittings and data shown are an approximate interpretation for illustrative purposes only.