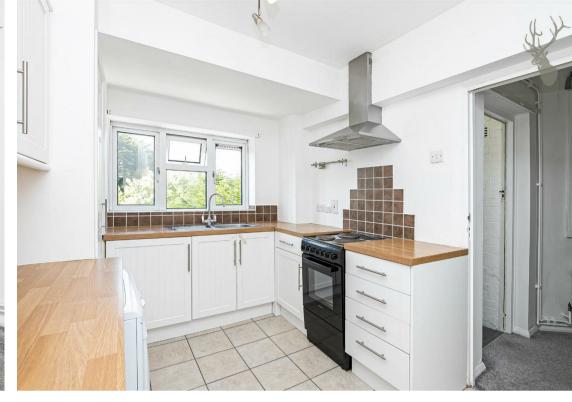

Internally the property offers good storage with a spacious lounge, a good size bedroom, separate kitchen, with a family bathroom. There is also an added benefit of a balcony with lovely views over the private garden.